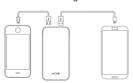

## Power bank charge for other devices

Press and hold the Power Switch for 3 sec to turn on/off Flashlight

Recharge the Apple phone and Android phone

Strong flashlight