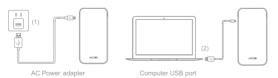

## Charging the Power Bank

Put the enclosed USB of charging cable in power supply equipment, like AC adapter (1) or computer USB(2), plug into input of power bank.