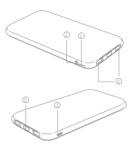

### Product Component Introduction

- LED Light
- ② Power Switch
- ③ Micro USB Input
- 4 USB output
- Strong flashlight